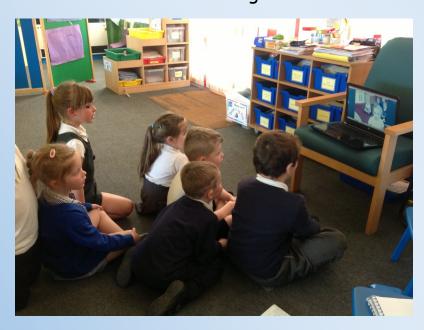

## Weaving our web further!

On Tuesday afternoon we were lucky enough to SKYPE new friends at Annfield Plain Infant School. Mrs Fagan and Miss Boe of Annfield Plain set up the online meeting and the School Council were all very excited to take part!

We talked before our meeting to think of all the questions we wanted to ask Annfield Plain's School Council, and they had questions for us too. We found out that our School Councils are similar in many ways, but different in others. They have eight school council members but we have ten, two from each class. There are no Reception children in their school council, but we have four members from Reception in ours!